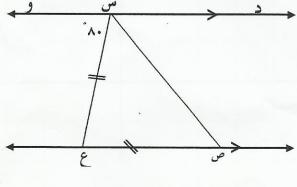

ختبار الفترة الدراسية الثانية للصف (الثامن) العام الدراسي (٢٠١٢ - ٢٠١٣ م) ال الرابع: إذا كانت أ (  $\circ$  ، -7 ) أوجد أ صورة النقطة أ في كل من التحويلات الهندسية التالية : \* انعكاس في المحور السيني \*( س ، ص ) --- ( س + ۳ ، ص - ۷ ) \* تكبير معامله ٢ و مركزه نقطة الاصل ب الم الزاوية في ب فيه أ ب = ٨ سم ، أ جـ = ١٠ سم أوجد طول ب جـ (ج) إذا نجح ٢٤ طالباً في احد الفصول وكانت نسبة النجاح ٨٠٪، فكم عدد طلاب الفصل؟