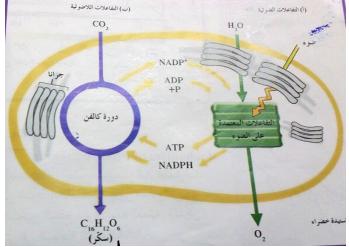

طريقت انتقال الماء والاملاح فيهما

|                                                                                                                             | السؤال الرابع                                              |
|-----------------------------------------------------------------------------------------------------------------------------|------------------------------------------------------------|
|                                                                                                                             | أ- ما المقصود بكل من $(                                  $ |
|                                                                                                                             | ١- ضغط الامتلاء                                            |
| ***************************************                                                                                     |                                                            |
| •••••••••••••••••••••••••••••••••••••••                                                                                     | •••••••••••••••••••••••••••••••••••••••                    |
|                                                                                                                             | ٢- نقطۃ التعویض                                            |
| ***************************************                                                                                     | ••••••••••                                                 |
|                                                                                                                             |                                                            |
| $( 1 = \cdot, \circ \times 7 )$                                                                                             | ب- ادرس الشكل الموجود أمامك ثم أجب عن الأسئلة              |
| (أ) الفاعلات العولية (ب) الفاعلات اللاصولية (ب) الفاعلات اللاصولية (ب) الفاعلات اللاصولية (CO <sub>2</sub> H <sub>2</sub> O | ١ - اذكر اثنين من نواتج التفاعلات المعتمدة على             |

| لعتمدة على الضوء | ١ - اذكراثنين من نواتج التفاعلات الم    |
|------------------|-----------------------------------------|
|                  | *************************************** |
|                  | *************************************** |
|                  | ٢ ـ لماذا سميت دورة كالفن بهذا الاسم    |