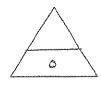

ثانياً: الشكل الذي أمامك يمثل انتقال العصارة الناضجة في اللحاء.

اكتب البيانات التي تشير إليها الأرقام التالية :

---- <sup>1</sup>

----- Y

ثالثاً: الشكل الذي أمامك يمثل تكون حبوب اللقاح في المتك.

اكتب البيانات التي تشير إليها الأرقام التالية: