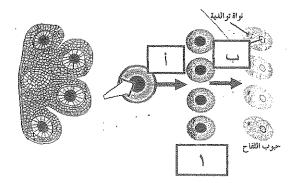

ثانياً: الشكل الذي أمامك يمثل انتقال العصارة الناضجة في اللحاء.

اكتب البيانات التي تشير إليها الأرقام التالية :

---- <sup>1</sup>

----- Y

ثالثاً: الشكل الذي أمامك يمثل تكون حبوب اللقاح في المتك.

اكتب البيانات التي تشير إليها الأرقام التالية:

-1

- أي من السهمين (أ) و (ب) يشير إلى الانقسام الميوزي؟

درجة السؤال الثاني (٧)