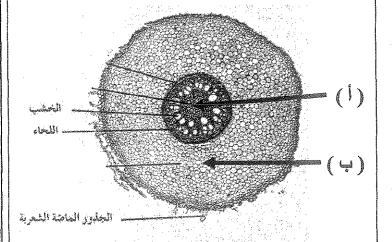

ثانياً: الشكل الذي أمامك يمثل انتقال العصارة الناضجة في اللحاء.

اكتب البيانات التي تشير إليها الأرقام التالية :

---- <sup>1</sup>

----- Y

ثالثاً: الشكل الذي أمامك يمثل تكون حبوب اللقاح في المتك.

اكتب البيانات التي تشير إليها الأرقام التالية:

-1

- أي من السهمين (أ) و (ب) يشير إلى الانقسام الميوزي؟

درجة السؤال الثاني (٧)