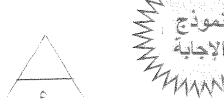

| 4L2XI | بالمنب                                                                                               | P   |
|-------|------------------------------------------------------------------------------------------------------|-----|
|       | طبقة من الخلايا مستطيلة الشكل المتراصة على بعضها البعض وتوجد أسفل النسيج العلوي الجلدي لورقة النبات. |     |
|       | آنية تعتبر نقطة الانطلاق لتحرك الماء داخل الجهاز الوعائي.                                            |     |
|       | الفرد الهجين لديه صفة لا تشبه تماماً الصفة الموجودة لدى أي من الأبوين.                               | 3   |
|       | الجينات الموجودة على الكروموسوم نفسه.                                                                | GA. |