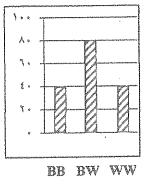

| po Y • 1 V —                                                                                                                                                                                                                                                                                                                                                                                                                                                                                                                                                                                                                                                                                                                                                                                                                                                                                                                                                                                                                                                                                                                                                                                                                                                                                                                                                                                                                                                                                                                                                                                                                                                                                                                                                                                                                                                                                                                                                                                                                                                                                                                   | الأولى للعام الدراسي ٢٠١٦            | امتحان نهاية الفترة الدراسية                       |
|--------------------------------------------------------------------------------------------------------------------------------------------------------------------------------------------------------------------------------------------------------------------------------------------------------------------------------------------------------------------------------------------------------------------------------------------------------------------------------------------------------------------------------------------------------------------------------------------------------------------------------------------------------------------------------------------------------------------------------------------------------------------------------------------------------------------------------------------------------------------------------------------------------------------------------------------------------------------------------------------------------------------------------------------------------------------------------------------------------------------------------------------------------------------------------------------------------------------------------------------------------------------------------------------------------------------------------------------------------------------------------------------------------------------------------------------------------------------------------------------------------------------------------------------------------------------------------------------------------------------------------------------------------------------------------------------------------------------------------------------------------------------------------------------------------------------------------------------------------------------------------------------------------------------------------------------------------------------------------------------------------------------------------------------------------------------------------------------------------------------------------|--------------------------------------|----------------------------------------------------|
|                                                                                                                                                                                                                                                                                                                                                                                                                                                                                                                                                                                                                                                                                                                                                                                                                                                                                                                                                                                                                                                                                                                                                                                                                                                                                                                                                                                                                                                                                                                                                                                                                                                                                                                                                                                                                                                                                                                                                                                                                                                                                                                                | ات الامتحان ( ٩ ) صفحات مختلفة       | ملاحظة هامة : عدد صفح                              |
|                                                                                                                                                                                                                                                                                                                                                                                                                                                                                                                                                                                                                                                                                                                                                                                                                                                                                                                                                                                                                                                                                                                                                                                                                                                                                                                                                                                                                                                                                                                                                                                                                                                                                                                                                                                                                                                                                                                                                                                                                                                                                                                                | ي : الأسئلة الموضوعية                | المجموعة الأول                                     |
| والمرافع والأناف والمرافع ومصورة والمرافع والمرا | ن الأول و الثاني )                   | السؤالين                                           |
| و ذلك بوضح                                                                                                                                                                                                                                                                                                                                                                                                                                                                                                                                                                                                                                                                                                                                                                                                                                                                                                                                                                                                                                                                                                                                                                                                                                                                                                                                                                                                                                                                                                                                                                                                                                                                                                                                                                                                                                                                                                                                                                                                                                                                                                                     | علمياً لكل عبارة من العبارات التالية | السؤال الأول: (أ) اختر الإجابة الصحيحة             |
|                                                                                                                                                                                                                                                                                                                                                                                                                                                                                                                                                                                                                                                                                                                                                                                                                                                                                                                                                                                                                                                                                                                                                                                                                                                                                                                                                                                                                                                                                                                                                                                                                                                                                                                                                                                                                                                                                                                                                                                                                                                                                                                                | ( ۵× ۱ = ۵ <b>درجات</b> )            | علامة (٧) أمام الإجابة المحيحة :-                  |
| фасевропнонн-прострыщинб                                                                                                                                                                                                                                                                                                                                                                                                                                                                                                                                                                                                                                                                                                                                                                                                                                                                                                                                                                                                                                                                                                                                                                                                                                                                                                                                                                                                                                                                                                                                                                                                                                                                                                                                                                                                                                                                                                                                                                                                                                                                                                       | من الخليتين الحارستين مسبباً:        | ١ - عندما يكون الماء نادراً في النبات فإنه يخرج    |
|                                                                                                                                                                                                                                                                                                                                                                                                                                                                                                                                                                                                                                                                                                                                                                                                                                                                                                                                                                                                                                                                                                                                                                                                                                                                                                                                                                                                                                                                                                                                                                                                                                                                                                                                                                                                                                                                                                                                                                                                                                                                                                                                | ل ازدیاد ضغط الامتلاء .              | النياع الثغر .                                     |
|                                                                                                                                                                                                                                                                                                                                                                                                                                                                                                                                                                                                                                                                                                                                                                                                                                                                                                                                                                                                                                                                                                                                                                                                                                                                                                                                                                                                                                                                                                                                                                                                                                                                                                                                                                                                                                                                                                                                                                                                                                                                                                                                | ابتعادهما الواحدة عن الأخرى.         | انخفاض شد الجدر السميكة لهما.                      |
|                                                                                                                                                                                                                                                                                                                                                                                                                                                                                                                                                                                                                                                                                                                                                                                                                                                                                                                                                                                                                                                                                                                                                                                                                                                                                                                                                                                                                                                                                                                                                                                                                                                                                                                                                                                                                                                                                                                                                                                                                                                                                                                                | هجين السائد عن طريق التلقيح :        | ٢ - يمكن التمييز بين الفرد النقي السائد والفرد الـ |
|                                                                                                                                                                                                                                                                                                                                                                                                                                                                                                                                                                                                                                                                                                                                                                                                                                                                                                                                                                                                                                                                                                                                                                                                                                                                                                                                                                                                                                                                                                                                                                                                                                                                                                                                                                                                                                                                                                                                                                                                                                                                                                                                | الأحادي.                             | [] الاختباري.                                      |
|                                                                                                                                                                                                                                                                                                                                                                                                                                                                                                                                                                                                                                                                                                                                                                                                                                                                                                                                                                                                                                                                                                                                                                                                                                                                                                                                                                                                                                                                                                                                                                                                                                                                                                                                                                                                                                                                                                                                                                                                                                                                                                                                | الخلطي.                              | و حالنا الما                                       |
| Ciplig sluad                                                                                                                                                                                                                                                                                                                                                                                                                                                                                                                                                                                                                                                                                                                                                                                                                                                                                                                                                                                                                                                                                                                                                                                                                                                                                                                                                                                                                                                                                                                                                                                                                                                                                                                                                                                                                                                                                                                                                                                                                                                                                                                   | ملساء صفراء مع أخرى ذات بذور مجعدة   | ٣- عند حدوث تزاوج بين نباتات بازلاء ذات بنور       |
|                                                                                                                                                                                                                                                                                                                                                                                                                                                                                                                                                                                                                                                                                                                                                                                                                                                                                                                                                                                                                                                                                                                                                                                                                                                                                                                                                                                                                                                                                                                                                                                                                                                                                                                                                                                                                                                                                                                                                                                                                                                                                                                                |                                      | نباتات ذات بذور مجعدة خضراء فإن التراكيب           |
|                                                                                                                                                                                                                                                                                                                                                                                                                                                                                                                                                                                                                                                                                                                                                                                                                                                                                                                                                                                                                                                                                                                                                                                                                                                                                                                                                                                                                                                                                                                                                                                                                                                                                                                                                                                                                                                                                                                                                                                                                                                                                                                                | RrYy 🏻 و                             | RRYY []                                            |
|                                                                                                                                                                                                                                                                                                                                                                                                                                                                                                                                                                                                                                                                                                                                                                                                                                                                                                                                                                                                                                                                                                                                                                                                                                                                                                                                                                                                                                                                                                                                                                                                                                                                                                                                                                                                                                                                                                                                                                                                                                                                                                                                | RRYY, RrYy                           | RrYy 🎑 و RrYy                                      |