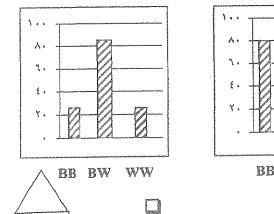

| بيض الريش والأخر اسود الريش يمثله      |            |
| - International Control of the Contr |                                        |            |









Z

### (ب)- ضع علامة ( $\sqrt{}$ ) أما م العبارة الصحيحة وعلامة ( $\frac{1}{2}$ ) أمام العبارة غير الصحيحة لكل من العبارات التالية : ( $\frac{1}{2}$ درجات)

- ١- ( 💆 ) تتكون الانسجة الوعائية في الورقة من نسيج عمادي واسفنجي . م١٨٠
- ٢- ( 💆 ) تمتص أصباغ الكلوروفيل الضوء الاخضر ولذلك تبدو معظم النباتات خضراء اللون .ص٣١
  - ٣- ( 💆 ) يعتمد ضفط الامتلاء على الماء . ص ١١
  - ٤- ( 🗶 ) الأليلات عبارة عن اشكال مختلفة من الكرموسومات. ص١٠٢
    - ٥- ( 💆 ) وراثة صفة أصبع الابهام المنحني صفة وراثية متنحية . ص١١١





درجة السؤال الأول



السؤال الثاني

### المصطلح العلمي الذي تدل عليه كل من العبارات التالية ( ٥×١ = ٥ درجات )

- د ان سنبيير ) عالم فرنسي أجرى تجرية تبين أهمية غاز  ${
  m CO}_2$  في عملية البناء الضوئي . ص $^{-1}$ 
  - ٢- ( الضغط الجذري ) نقطة الانطالق لتحرك الماء داخل الجهاز الوعائ