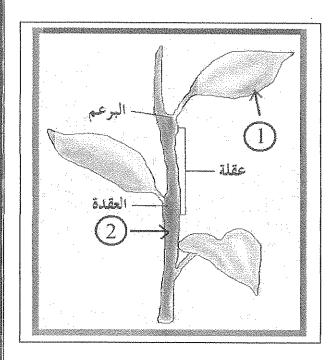

| الساق                   |
| Summer marketing.             | الھــــنر ص٢٤                   | وجه القارنة             |
| توجد داخل حزم وعائية حيث      | يتوزع الخشب واللحاء بنمط تبادلي | توزيع نسيج الخشب و      |
| يكون اللحاء للخارج والخشب جهة | داخل أسطوانة وعائية             | اللحاء                  |
| مركز الساق                    |                                 |                         |
| الزهرة الناقصة                | الزهرة الكاملة ص٦٩              | وجه القارنة             |
| تحتوي على إحدى التراكيب       | تحقوي على التراكيب الذكرية      | المفهوم                 |
| النكرية أو الأنثوية           | والأنثوية معا                   | (3800)                  |





درجة السوال الرابع

# نموذج الاجابة

# السؤال الخامس: رسم مع أسئلة: ( ٢ × ١ = ٢ درجتان)



ادرس النبات الموضح بالشكل المقابل والمطلوب:

1- الجزء رقم (١) متحور في نبات الجرة. ما
أهمية هذا التحور .؟
لجذب الحشرات وهضمها
فهي مصدر للنيتروجين ص١٦

٢- الجزء رقم (٢) له وظائف إضافية في بمض
 النباتات غير الوظيفتان الرئيسيتان . ماهي.؟
 أماكن تخزين الغذاء الزائد عن حاجة النبات
 ص٢٠

ص۲۱



درجة السؤال الخامس

انتهت الأسئلة مع أطيب التمنيات بالنجاح والتونيق ،،