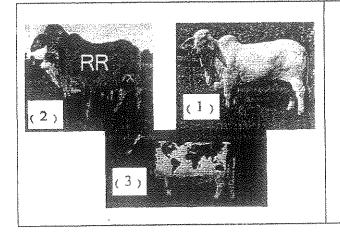

-1

- أي من السهمين (أ) و (ب) يشير إلى الانقسام الميوزي؟

درجة السؤال الثاني (٧)