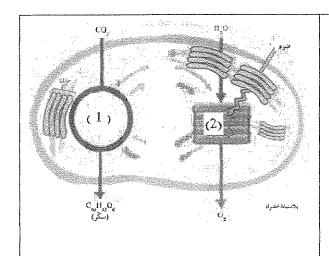

السؤال الثاني: ( ب ) ادرس الأشكال التالية جيدًا ثم أجب عن المطلوب:-

( ۲ × ۵,۰ - ۲ درجات)

أولاً: الشكل الذي أمامك يمثل تفاعلات البناء الضوئي. اكتب البيانات التي تشير إليها الأرقام التالية:

| *************************************** | ٩ |
|-----------------------------------------|---|
|-----------------------------------------|---|

|  | Y |
|--|---|
|--|---|

### ( امتحان نهاية الفترة الدراسية الأولى للصف الحادي عشر العلمي في هادة الأحياء للعام الدراسي ٢٠١٦ – ٢٠١٧ م )

| II <sub>2</sub> O                               |  | \                                      |                                                                                                                                                                                                                                                                                                                                                                                                                                                                                                                                                                                                                                                                                                                                                                                                                                                                                                                                                                                                                                                                                                                                                                                                                                                                                                                                                                                                                                                                                                                                                                                                                                                                                                                                                                                                                                                                                                                                                                                                                                                                                                                               |
|-------------------------------------------------|--|----------------------------------------|-------------------------------------------------------------------------------------------------------------------------------------------------------------------------------------------------------------------------------------------------------------------------------------------------------------------------------------------------------------------------------------------------------------------------------------------------------------------------------------------------------------------------------------------------------------------------------------------------------------------------------------------------------------------------------------------------------------------------------------------------------------------------------------------------------------------------------------------------------------------------------------------------------------------------------------------------------------------------------------------------------------------------------------------------------------------------------------------------------------------------------------------------------------------------------------------------------------------------------------------------------------------------------------------------------------------------------------------------------------------------------------------------------------------------------------------------------------------------------------------------------------------------------------------------------------------------------------------------------------------------------------------------------------------------------------------------------------------------------------------------------------------------------------------------------------------------------------------------------------------------------------------------------------------------------------------------------------------------------------------------------------------------------------------------------------------------------------------------------------------------------|
| alamayla ka dhilise fan ka ya maya ya ya ga dhi |  | ************************************** | Take State Of the |