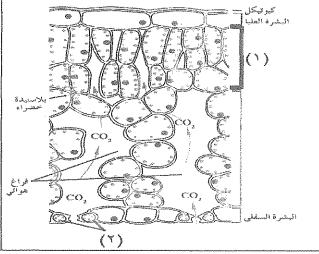

| 4L2XI | بالمنب                                                                                               | P   |
|-------|------------------------------------------------------------------------------------------------------|-----|
|       | طبقة من الخلايا مستطيلة الشكل المتراصة على بعضها البعض وتوجد أسفل النسيج العلوي الجلدي لورقة النبات. |     |
|       | آنية تعتبر نقطة الانطلاق لتحرك الماء داخل الجهاز الوعائي.                                            |     |
|       | الفرد الهجين لديه صفة لا تشبه تماماً الصفة الموجودة لدى أي من الأبوين.                               | 3   |
|       | الجينات الموجودة على الكروموسوم نفسه.                                                                | GA. |

ثانياً: الشكل الذي أمامك يمثل انتقال العصارة الناضجة في اللحاء.

اكتب البيانات التي تشير إليها الأرقام التالية :

---- <sup>1</sup>

----- Y

ثالثاً: الشكل الذي أمامك يمثل تكون حبوب اللقاح في المتك.

اكتب البيانات التي تشير إليها الأرقام التالية: