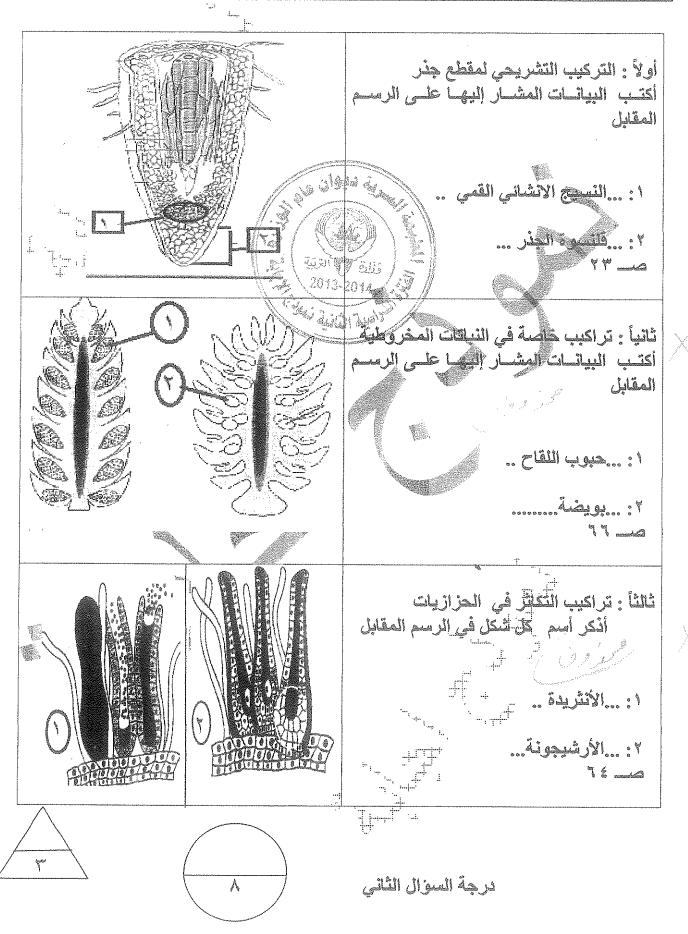

| 4L2XI | بالمنب                                                                                               | P   |
|-------|------------------------------------------------------------------------------------------------------|-----|
|       | طبقة من الخلايا مستطيلة الشكل المتراصة على بعضها البعض وتوجد أسفل النسيج العلوي الجلدي لورقة النبات. |     |
|       | آنية تعتبر نقطة الانطلاق لتحرك الماء داخل الجهاز الوعائي.                                            |     |
|       | الفرد الهجين لديه صفة لا تشبه تماماً الصفة الموجودة لدى أي من الأبوين.                               | 3   |
|       | الجينات الموجودة على الكروموسوم نفسه.                                                                | GA. |

السؤال الثاني: ( ب ) ادرس الأشكال التالية جيدًا ثم أجب عن المطلوب:-

( ۲ × ۵,۰ - ۲ درجات)

أولاً: الشكل الذي أمامك يمثل تفاعلات البناء الضوئي. اكتب البيانات التي تشير إليها الأرقام التالية:

| *************************************** | ٩ |
|-----------------------------------------|---|
|-----------------------------------------|---|

ثانياً: الشكل الذي أمامك يمثل انتقال العصارة الناضجة في اللحاء.

اكتب البيانات التي تشير إليها الأرقام التالية :

---- <sup>1</sup>

----- Y

ثالثاً: الشكل الذي أمامك يمثل تكون حبوب اللقاح في المتك.

اكتب البيانات التي تشير إليها الأرقام التالية: