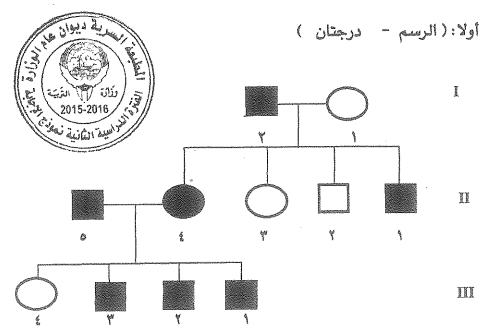

| وخالتارنة                            |
| دراسـة توارث صفتين في وقت<br>واحد . ص ١٠٨                                                    | توراث صفة واحدة دون النظر إلى<br>باقي الصفات .ص ١٠٥ | المفهوم العلمي                       |





### ب: مسألة وراثية ( ٣×١ = ٣ درجات ) ص١١٧

تزوج رجل مصاب بصفة استجماتيزم العين بامرأة سليمة غير مصابة ، فأنجبا على التوالي أربعة أبناء الأول ذكر مصاب ، وذكر سليم ثم أنثى سليمة وأخرى مصابة . ولا: ارسم سجل النسب لهذه العائلة موضح توارث هذا الخلل الوراثي فيها .

ثانيا: ما هو التركيب الجيني للأفراد (١- ١١) والفرد (٣- ١١).

ثالثاً: تزوجت البنت رقم ( $^2$  II) برجل (متباين اللاقحة) ومصاب بالاستجماتيزم وضع على الرسم باستكمال السجل احتمالات ظهور الخلل في الأبناء الذكور الثلاثة والبنت الرابعة على الرسم باستخدم الرمز  $^2$  لأليل الخلل الوراثي عند الحل)



ثانيا : التركيب الجيني للأفراد (١١ - ١١ ) هو  $\frac{Bb}{4}$  و للفرد (٣- ١١) هو  $\frac{bb}{4}$  ( درجة )



انتمت الأسئلة مع أطبب النمنيات بالنجام والتوفيق ،،

المادة: أحياء الزمن: ساحتان الصف : الحادي عشر علمي



دولة الكويت وزارة التربية التوجيه القني العام للعلوم

| امتحان الفترة الثانية / الفصل الدراسي الأول ١٤ ٠١ ٥ / ٢٠ م