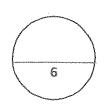

ثانياً: الشكل الذي أمامك يمثل انتقال العصارة الناضجة في اللحاء.

اكتب البيانات التي تشير إليها الأرقام التالية :

---- <sup>1</sup>

----- Y

ثالثاً: الشكل الذي أمامك يمثل تكون حبوب اللقاح في المتك.

اكتب البيانات التي تشير إليها الأرقام التالية: