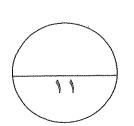

ثانياً: الشكل الذي أمامك يمثل انتقال العصارة الناضجة في اللحاء.

اكتب البيانات التي تشير إليها الأرقام التالية :

---- <sup>1</sup>

----- Y

ثالثاً: الشكل الذي أمامك يمثل تكون حبوب اللقاح في المتك.

اكتب البيانات التي تشير إليها الأرقام التالية: