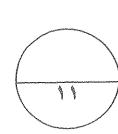

ثانياً: الشكل الذي أمامك يمثل انتقال العصارة الناضجة في اللحاء.

اكتب البيانات التي تشير إليها الأرقام التالية :

---- <sup>1</sup>

----- Y

ثالثاً: الشكل الذي أمامك يمثل تكون حبوب اللقاح في المتك.

اكتب البيانات التي تشير إليها الأرقام التالية: