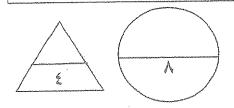

ثانياً: الشكل الذي أمامك يمثل انتقال العصارة الناضجة في اللحاء.

اكتب البيانات التي تشير إليها الأرقام التالية :

---- <sup>1</sup>

----- Y

ثالثاً: الشكل الذي أمامك يمثل تكون حبوب اللقاح في المتك.

اكتب البيانات التي تشير إليها الأرقام التالية: