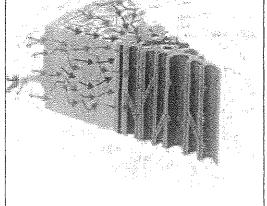

| 4L2XI | بالمنب                                                                                               | P   |
|-------|------------------------------------------------------------------------------------------------------|-----|
|       | طبقة من الخلايا مستطيلة الشكل المتراصة على بعضها البعض وتوجد أسفل النسيج العلوي الجلدي لورقة النبات. |     |
|       | آنية تعتبر نقطة الانطلاق لتحرك الماء داخل الجهاز الوعائي.                                            |     |
|       | الفرد الهجين لديه صفة لا تشبه تماماً الصفة الموجودة لدى أي من الأبوين.                               | 3   |
|       | الجينات الموجودة على الكروموسوم نفسه.                                                                | GA. |