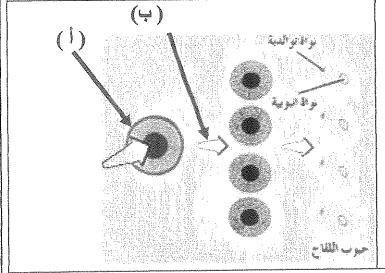

ثانياً: الشكل الذي أمامك يمثل انتقال العصارة الناضجة في اللحاء.

اكتب البيانات التي تشير إليها الأرقام التالية :

---- <sup>1</sup>

----- Y

ثالثاً: الشكل الذي أمامك يمثل تكون حبوب اللقاح في المتك.

اكتب البيانات التي تشير إليها الأرقام التالية:

-1

- أي من السهمين (أ) و (ب) يشير إلى الانقسام الميوزي؟

درجة السؤال الثاني (٧)