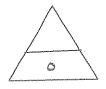

-1

- أي من السهمين (أ) و (ب) يشير إلى الانقسام الميوزي؟

درجة السؤال الثاني (٧)