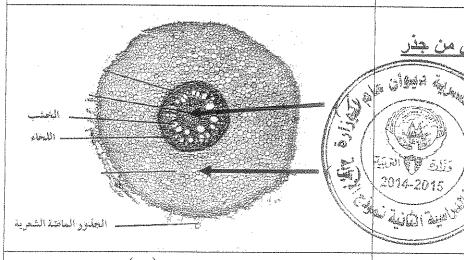

ثانياً: الشكل الذي أمامك يمثل انتقال العصارة الناضجة في اللحاء.

اكتب البيانات التي تشير إليها الأرقام التالية :

---- <sup>1</sup>

----- Y

ثالثاً: الشكل الذي أمامك يمثل تكون حبوب اللقاح في المتك.

اكتب البيانات التي تشير إليها الأرقام التالية: