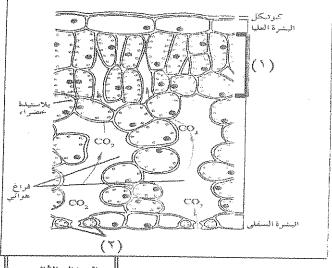

| 4L2XI | بالمنب                                                                                               | P   |
|-------|------------------------------------------------------------------------------------------------------|-----|
|       | طبقة من الخلايا مستطيلة الشكل المتراصة على بعضها البعض وتوجد أسفل النسيج العلوي الجلدي لورقة النبات. |     |
|       | آنية تعتبر نقطة الانطلاق لتحرك الماء داخل الجهاز الوعائي.                                            |     |
|       | الفرد الهجين لديه صفة لا تشبه تماماً الصفة الموجودة لدى أي من الأبوين.                               | 3   |
|       | الجينات الموجودة على الكروموسوم نفسه.                                                                | GA. |

ثانياً: الشكل الذي أمامك يمثل انتقال العصارة الناضجة في اللحاء.

اكتب البيانات التي تشير إليها الأرقام التالية :

---- <sup>1</sup>

----- Y

ثالثاً: الشكل الذي أمامك يمثل تكون حبوب اللقاح في المتك.

اكتب البيانات التي تشير إليها الأرقام التالية: