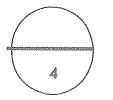

ثانياً: الشكل الذي أمامك يمثل انتقال العصارة الناضجة في اللحاء.

اكتب البيانات التي تشير إليها الأرقام التالية :

---- <sup>1</sup>

----- Y

ثالثاً: الشكل الذي أمامك يمثل تكون حبوب اللقاح في المتك.

اكتب البيانات التي تشير إليها الأرقام التالية: