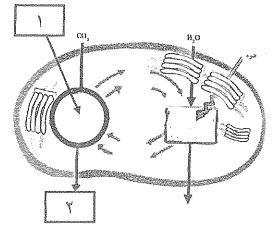

السؤال الثاني: ( ب ) ادرس الأشكال التالية جيدًا ثم أجب عن المطلوب:-

( ۲ × ۵,۰ - ۲ درجات)

أولاً: الشكل الذي أمامك يمثل تفاعلات البناء الضوئي. اكتب البيانات التي تشير إليها الأرقام التالية:

| *************************************** | ٩ |
|-----------------------------------------|---|
|-----------------------------------------|---|

|  | Y |
|--|---|
|--|---|

### ( امتحان نهاية الفترة الدراسية الأولى للصف الحادي عشر العلمي في هادة الأحياء للعام الدراسي ٢٠١٦ – ٢٠١٧ م )

| II <sub>2</sub> O                               |  | \                                      |                                                                                                                                                                                                                                                                                                                                                                                                                                                                                                                                                                                                                                                                                                                                                                                                                                                                                                                                                                                                                                                                                                                                                                                                                                                                                                                                                                                                                                                                                                                                                                                                                                                                                                                                                                                                                                                                                                                                                                                                                                                                                                                               |
|-------------------------------------------------|--|----------------------------------------|-------------------------------------------------------------------------------------------------------------------------------------------------------------------------------------------------------------------------------------------------------------------------------------------------------------------------------------------------------------------------------------------------------------------------------------------------------------------------------------------------------------------------------------------------------------------------------------------------------------------------------------------------------------------------------------------------------------------------------------------------------------------------------------------------------------------------------------------------------------------------------------------------------------------------------------------------------------------------------------------------------------------------------------------------------------------------------------------------------------------------------------------------------------------------------------------------------------------------------------------------------------------------------------------------------------------------------------------------------------------------------------------------------------------------------------------------------------------------------------------------------------------------------------------------------------------------------------------------------------------------------------------------------------------------------------------------------------------------------------------------------------------------------------------------------------------------------------------------------------------------------------------------------------------------------------------------------------------------------------------------------------------------------------------------------------------------------------------------------------------------------|
| alamayla ka dhilise fan ka ya maya ya ya ga dhi |  | ************************************** | Take State Of the |