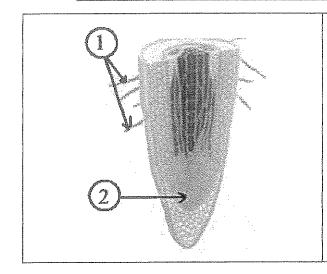

ثانياً: الشكل الذي أمامك يمثل انتقال العصارة الناضجة في اللحاء.

اكتب البيانات التي تشير إليها الأرقام التالية :

---- <sup>1</sup>

----- Y

ثالثاً: الشكل الذي أمامك يمثل تكون حبوب اللقاح في المتك.

اكتب البيانات التي تشير إليها الأرقام التالية: