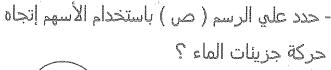

السؤال الثاني: ( ب ) ادرس الأشكال التالية جيدًا ثم أجب عن المطلوب:-

( ۲ × ۵,۰ - ۲ درجات)

أولاً: الشكل الذي أمامك يمثل تفاعلات البناء الضوئي. اكتب البيانات التي تشير إليها الأرقام التالية:

| *************************************** | ٩ |
|-----------------------------------------|---|
|-----------------------------------------|---|

|  | Y |
|--|---|
|--|---|