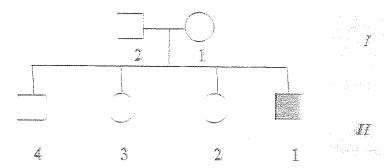

| الكروموسومي            |
|                                                                                   | ر المالية الم |                        |

almanne Demande Adopte



#### ( 2) 1 = 1 ×6 ) . Limber : [ with the first of the control of the

17/200 بمثل سحل النسب القابل عائلة بعض أفرادها مصابون بمرض عمى الألوان.





الداذكر احتمالات التركيب الجيني للأفراد التالية:

 $X^{C}X^{C}$  و الفرد (2) من الجيل الأول  $X^{C}X^{C}$  و الفرد (2) من الجيل الثانى  $X^{C}X^{C}$  أو  $X^{C}X^{C}$ 

٢. ما هو التركيب الظاهري للفرد ( 1 ) من الجيل الثاني؟ ذكر مصاب بمرض عمى الألوان.

٣. هل يمكن للفرد ( 3 ) من الجيل الثاني إنجاب إناث مصابات بالمرض ؟ وضح إجابتك.

نعم. إذا كان الأنثى حاملة للمرض ( $\mathbf{X}^{\mathsf{C}} \mathbf{X}^{\mathsf{C}}$ ) وتزوجت من رجل مصاب ( $\mathbf{X}^{\mathsf{C}} \mathbf{Y}^{\mathsf{C}}$ ).

٤. اذكر اسم العالم الذي اكتشف الجينات المرتبطة بالجنس.

مورجان.

#### ب- علل لكل مما يلي تعليلاً علمياً صحيحاً : ( ٣× ٢ = ١ درجات )

يؤثر مدى توافر الماء في عملية البناء الضوئي بطريقتين.

لأن عملية البناء الضوئي تستلزم وجود الماء كمادة خام للتفاعلات الضوئية ـ الماء ضروري لحفظ الخليتين الحارستين مملوءتين لك