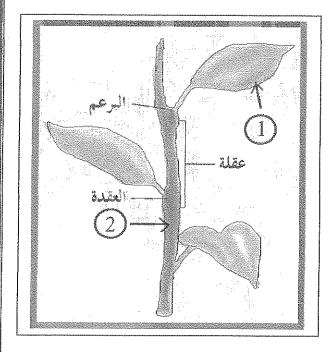

ثانياً: الشكل الذي أمامك يمثل انتقال العصارة الناضجة في اللحاء.

اكتب البيانات التي تشير إليها الأرقام التالية :

---- <sup>1</sup>

----- Y

ثالثاً: الشكل الذي أمامك يمثل تكون حبوب اللقاح في المتك.

اكتب البيانات التي تشير إليها الأرقام التالية: