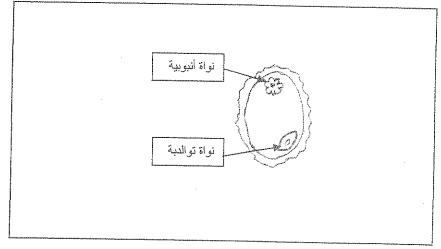

ثانياً: الشكل الذي أمامك يمثل انتقال العصارة الناضجة في اللحاء.

اكتب البيانات التي تشير إليها الأرقام التالية :

---- <sup>1</sup>

----- Y

ثالثاً: الشكل الذي أمامك يمثل تكون حبوب اللقاح في المتك.

اكتب البيانات التي تشير إليها الأرقام التالية:

-1

- أي من السهمين (أ) و (ب) يشير إلى الانقسام الميوزي؟

درجة السؤال الثاني (٧)