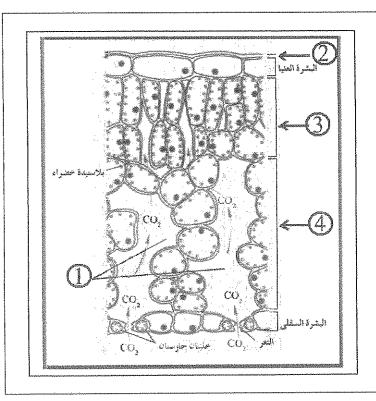

السؤال الثاني: ( ب ) ادرس الأشكال التالية جيدًا ثم أجب عن المطلوب:-

( ۲ × ۵,۰ - ۲ درجات)

أولاً: الشكل الذي أمامك يمثل تفاعلات البناء الضوئي. اكتب البيانات التي تشير إليها الأرقام التالية:

| *************************************** | ٩ |
|-----------------------------------------|---|
|-----------------------------------------|---|

|  | Y |
|--|---|
|--|---|

### ( امتحان نهاية الفترة الدراسية الأولى للصف الحادي عشر العلمي في هادة الأحياء للعام الدراسي ٢٠١٦ – ٢٠١٧ م )

| II <sub>2</sub> O                               |  | \                                      |                                                                                                                                                                                                                                                                                                                                                                                                                                                                                                                                                                                                                                                                                                                                                                                                                                                                                                                                                                                                                                                                                                                                                                                                                                                                                                                                                                                                                                                                                                                                                                                                                                                                                                                                                                                                                                                                                                                                                                                                                                                                                                                               |
|-------------------------------------------------|--|----------------------------------------|-------------------------------------------------------------------------------------------------------------------------------------------------------------------------------------------------------------------------------------------------------------------------------------------------------------------------------------------------------------------------------------------------------------------------------------------------------------------------------------------------------------------------------------------------------------------------------------------------------------------------------------------------------------------------------------------------------------------------------------------------------------------------------------------------------------------------------------------------------------------------------------------------------------------------------------------------------------------------------------------------------------------------------------------------------------------------------------------------------------------------------------------------------------------------------------------------------------------------------------------------------------------------------------------------------------------------------------------------------------------------------------------------------------------------------------------------------------------------------------------------------------------------------------------------------------------------------------------------------------------------------------------------------------------------------------------------------------------------------------------------------------------------------------------------------------------------------------------------------------------------------------------------------------------------------------------------------------------------------------------------------------------------------------------------------------------------------------------------------------------------------|
| alamayla ka dhilise fan ka ya maya ya ya ga dhi |  | ************************************** | Take State Of the |