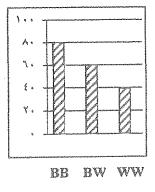

| بيض الريش والأخر اسود الريش يمثله      |            |
| - International Control of the Contr |                                        |            |









Z

### (ب)- ضع علامة ( $\sqrt{}$ ) أما م العبارة الصحيحة وعلامة ( $\frac{1}{2}$ ) أمام العبارة غير الصحيحة لكل من العبارات التالية : ( $\frac{1}{2}$ درجات)

- ١- ( 💆 ) تتكون الانسجة الوعائية في الورقة من نسيج عمادي واسفنجي . م١٨٠
- ٢- ( 💆 ) تمتص أصباغ الكلوروفيل الضوء الاخضر ولذلك تبدو معظم النباتات خضراء اللون .ص٣١
  - ٣- ( 💆 ) يعتمد ضفط الامتلاء على الماء . ص ١١
  - ٤- ( 🗶 ) الأليلات عبارة عن اشكال مختلفة من الكرموسومات. ص١٠٢
    - ٥- ( 💆 ) وراثة صفة أصبع الابهام المنحني صفة وراثية متنحية . ص١١١





درجة السؤال الأول



السؤال الثاني

### المصطلح العلمي الذي تدل عليه كل من العبارات التالية ( ٥×١ = ٥ درجات )

- د ان سنبيير ) عالم فرنسي أجرى تجرية تبين أهمية غاز  ${
  m CO}_2$  في عملية البناء الضوئي . ص $^{-1}$ 
  - ٢- ( الضغط الجذري ) نقطة الانطالق لتحرك الماء داخل الجهاز الوعائي