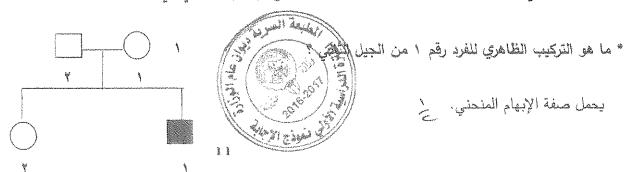

^+)$  في النظام الضوئي (Y) ?

انشطار جزيئات الماء. عـ

\* ما أهمية الإلكترونات عالية الطاقة المنطلقة من جزيئات الكلوروفيل في النظام الضوئي ( ٢ )

تزود سلسلة نقل الإلكترونات بالطاقة اللازمة للنقل النشط لايونات الهيدروجين من الستروما إلى داخل تجويف الثيلاكويد. (ص ٣٣).

#### ( امتحان نهاية الفترة الدراسية الأولى للصف الحادي عشر العلمي في مادة الأحياء للعام الدراسي ٢٠١٧ – ٢٠١٧ م )

نموذع الاجابة

ثانياً: الشكل الذي أمامك يمثل الانقسام الميوزي للخلية الأم ثنبتة بازلاء من الجيل الأول.



- القانون الأول لمندل (قانون الانعزال). ح
- ينفصل كل زوج من الجينات بعضهما عن بعض أثناء الانقسام خُ الميوزي بحيث يحتوي نصف عند الامشاج الناتجة على جين واحد من كل زوج من الجينات ويحتوي النصف الآخر على الجين الآخر (ص ١٠٣).

ثالثاً: الشكل الذي أمامك يمثل سجل النسب لتوارث صفة إصبع الإبهام المنحني في إحدى العائلات.



\* ماذا يطلق على الفرد الهجين الذي يحمل جين الصفة والنتي لا يظهر تأثيرها ؟ حامل الصفة. (ص ١١٦) لِـ



\*\*\* 313-31 Gabil \*\*\*

المادة: أحياء الزمن: ساعتان الصف : الحادي عشر علمي



دولة الكويت وزارة التربية التوجيه القني العام للعلوم

امتحان الفترة الثانية / الفصل الدراسي الأول ١٥ / ١٦/٢ ، ٢م أولاً: الأسئلة الموضوعية : (الأول و الثاني)

ملاحظة هامة \*عدد صفحات الامتحان (٨) صفحات غير متكررة

السؤال الأول:

| ا ضع علامة ( ٧ ) أمام أنسب إجابة صحيحة لكل عبارة مما يلي: (٢×١=٢ درجات) |
|-------------------------------------------------------------------------|
|-------------------------------------------------------------------------|

| [x1=1 ((clip)        | ة ممايلي: (