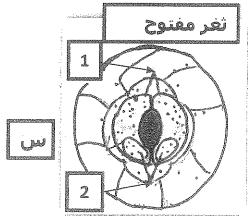

ثانياً: الشكل الذي أمامك يمثل انتقال العصارة الناضجة في اللحاء.

اكتب البيانات التي تشير إليها الأرقام التالية :

---- <sup>1</sup>

----- Y

ثالثاً: الشكل الذي أمامك يمثل تكون حبوب اللقاح في المتك.

اكتب البيانات التي تشير إليها الأرقام التالية:

-1

- أي من السهمين (أ) و (ب) يشير إلى الانقسام الميوزي؟

درجة السؤال الثاني (٧)