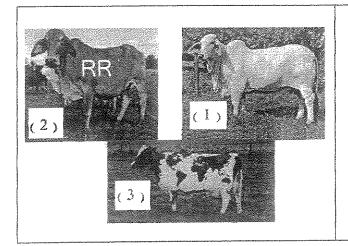

| po Y • 1 V —                                                                                                                                                                                                                                                                                                                                                                                                                                                                                                                                                                                                                                                                                                                                                                                                                                                                                                                                                                                                                                                                                                                                                                                                                                                                                                                                                                                                                                                                                                                                                                                                                                                                                                                                                                                                                                                                                                                                                                                                                                                                                                                   | الأولى للعام الدراسي ٢٠١٦            | امتحان نهاية الفترة الدراسية                       |
|--------------------------------------------------------------------------------------------------------------------------------------------------------------------------------------------------------------------------------------------------------------------------------------------------------------------------------------------------------------------------------------------------------------------------------------------------------------------------------------------------------------------------------------------------------------------------------------------------------------------------------------------------------------------------------------------------------------------------------------------------------------------------------------------------------------------------------------------------------------------------------------------------------------------------------------------------------------------------------------------------------------------------------------------------------------------------------------------------------------------------------------------------------------------------------------------------------------------------------------------------------------------------------------------------------------------------------------------------------------------------------------------------------------------------------------------------------------------------------------------------------------------------------------------------------------------------------------------------------------------------------------------------------------------------------------------------------------------------------------------------------------------------------------------------------------------------------------------------------------------------------------------------------------------------------------------------------------------------------------------------------------------------------------------------------------------------------------------------------------------------------|--------------------------------------|----------------------------------------------------|
|                                                                                                                                                                                                                                                                                                                                                                                                                                                                                                                                                                                                                                                                                                                                                                                                                                                                                                                                                                                                                                                                                                                                                                                                                                                                                                                                                                                                                                                                                                                                                                                                                                                                                                                                                                                                                                                                                                                                                                                                                                                                                                                                | ات الامتحان ( ٩ ) صفحات مختلفة       | ملاحظة هامة : عدد صفح                              |
|                                                                                                                                                                                                                                                                                                                                                                                                                                                                                                                                                                                                                                                                                                                                                                                                                                                                                                                                                                                                                                                                                                                                                                                                                                                                                                                                                                                                                                                                                                                                                                                                                                                                                                                                                                                                                                                                                                                                                                                                                                                                                                                                | ي : الأسئلة الموضوعية                | المجموعة الأول                                     |
| والمرافع والأناف والمرافع ومصورة والمرافع والمرا | ن الأول و الثاني )                   | السؤالين                                           |
| و ذلك بوضح                                                                                                                                                                                                                                                                                                                                                                                                                                                                                                                                                                                                                                                                                                                                                                                                                                                                                                                                                                                                                                                                                                                                                                                                                                                                                                                                                                                                                                                                                                                                                                                                                                                                                                                                                                                                                                                                                                                                                                                                                                                                                                                     | علمياً لكل عبارة من العبارات التالية | السؤال الأول: (أ) اختر الإجابة الصحيحة             |
|                                                                                                                                                                                                                                                                                                                                                                                                                                                                                                                                                                                                                                                                                                                                                                                                                                                                                                                                                                                                                                                                                                                                                                                                                                                                                                                                                                                                                                                                                                                                                                                                                                                                                                                                                                                                                                                                                                                                                                                                                                                                                                                                | ( ۵× ۱ = ۵ <b>درجات</b> )            | علامة (٧) أمام الإجابة المحيحة :-                  |
| фасевропнонн-прострыщинб                                                                                                                                                                                                                                                                                                                                                                                                                                                                                                                                                                                                                                                                                                                                                                                                                                                                                                                                                                                                                                                                                                                                                                                                                                                                                                                                                                                                                                                                                                                                                                                                                                                                                                                                                                                                                                                                                                                                                                                                                                                                                                       | من الخليتين الحارستين مسبباً:        | ١ - عندما يكون الماء نادراً في النبات فإنه يخرج    |
|                                                                                                                                                                                                                                                                                                                                                                                                                                                                                                                                                                                                                                                                                                                                                                                                                                                                                                                                                                                                                                                                                                                                                                                                                                                                                                                                                                                                                                                                                                                                                                                                                                                                                                                                                                                                                                                                                                                                                                                                                                                                                                                                | ل ازدیاد ضغط الامتلاء .              | النياع الثغر .                                     |
|                                                                                                                                                                                                                                                                                                                                                                                                                                                                                                                                                                                                                                                                                                                                                                                                                                                                                                                                                                                                                                                                                                                                                                                                                                                                                                                                                                                                                                                                                                                                                                                                                                                                                                                                                                                                                                                                                                                                                                                                                                                                                                                                | ابتعادهما الواحدة عن الأخرى.         | انخفاض شد الجدر السميكة لهما.                      |
|                                                                                                                                                                                                                                                                                                                                                                                                                                                                                                                                                                                                                                                                                                                                                                                                                                                                                                                                                                                                                                                                                                                                                                                                                                                                                                                                                                                                                                                                                                                                                                                                                                                                                                                                                                                                                                                                                                                                                                                                                                                                                                                                | هجين السائد عن طريق التلقيح :        | ٢ - يمكن التمييز بين الفرد النقي السائد والفرد الـ |
|                                                                                                                                                                                                                                                                                                                                                                                                                                                                                                                                                                                                                                                                                                                                                                                                                                                                                                                                                                                                                                                                                                                                                                                                                                                                                                                                                                                                                                                                                                                                                                                                                                                                                                                                                                                                                                                                                                                                                                                                                                                                                                                                | الأحادي.                             | [] الاختباري.                                      |
|                                                                                                                                                                                                                                                                                                                                                                                                                                                                                                                                                                                                                                                                                                                                                                                                                                                                                                                                                                                                                                                                                                                                                                                                                                                                                                                                                                                                                                                                                                                                                                                                                                                                                                                                                                                                                                                                                                                                                                                                                                                                                                                                | الخلطي.                              | و حالنا الما                                       |
| Ciplig sluad                                                                                                                                                                                                                                                                                                                                                                                                                                                                                                                                                                                                                                                                                                                                                                                                                                                                                                                                                                                                                                                                                                                                                                                                                                                                                                                                                                                                                                                                                                                                                                                                                                                                                                                                                                                                                                                                                                                                                                                                                                                                                                                   | ملساء صفراء مع أخرى ذات بذور مجعدة   | ٣- عند حدوث تزاوج بين نباتات بازلاء ذات بنور       |
|                                                                                                                                                                                                                                                                                                                                                                                                                                                                                                                                                                                                                                                                                                                                                                                                                                                                                                                                                                                                                                                                                                                                                                                                                                                                                                                                                                                                                                                                                                                                                                                                                                                                                                                                                                                                                                                                                                                                                                                                                                                                                                                                |                                      | نباتات ذات بذور مجعدة خضراء فإن التراكيب           |
|                                                                                                                                                                                                                                                                                                                                                                                                                                                                                                                                                                                                                                                                                                                                                                                                                                                                                                                                                                                                                                                                                                                                                                                                                                                                                                                                                                                                                                                                                                                                                                                                                                                                                                                                                                                                                                                                                                                                                                                                                                                                                                                                | RrYy 🏻 و                             | RRYY []                                            |
|                                                                                                                                                                                                                                                                                                                                                                                                                                                                                                                                                                                                                                                                                                                                                                                                                                                                                                                                                                                                                                                                                                                                                                                                                                                                                                                                                                                                                                                                                                                                                                                                                                                                                                                                                                                                                                                                                                                                                                                                                                                                                                                                | RRYY, RrYy                           | RrYy 🎑 و RrYy                                      |