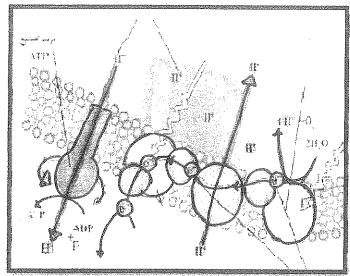

السؤال الثاني: ( ب ) ادرس الأشكال التالية جيدًا ثم أجب عن المطلوب:-

( ۲ × ۵,۰ - ۲ درجات)

أولاً: الشكل الذي أمامك يمثل تفاعلات البناء الضوئي. اكتب البيانات التي تشير إليها الأرقام التالية:

| *************************************** | ٩ |
|-----------------------------------------|---|
|-----------------------------------------|---|

|  | Y |
|--|---|
|--|---|