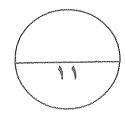

ثانياً: الشكل الذي أمامك يمثل انتقال العصارة الناضجة في اللحاء.

اكتب البيانات التي تشير إليها الأرقام التالية :

---- <sup>1</sup>

----- Y

ثالثاً: الشكل الذي أمامك يمثل تكون حبوب اللقاح في المتك.

اكتب البيانات التي تشير إليها الأرقام التالية: