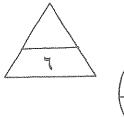

السؤال الثاني: ( ب ) ادرس الأشكال التالية جيدًا ثم أجب عن المطلوب:-

( ۲ × ۵,۰ - ۲ درجات)

أولاً: الشكل الذي أمامك يمثل تفاعلات البناء الضوئي. اكتب البيانات التي تشير إليها الأرقام التالية:

| *************************************** | ٩ |
|-----------------------------------------|---|
|-----------------------------------------|---|

|  | Y |
|--|---|
|--|---|