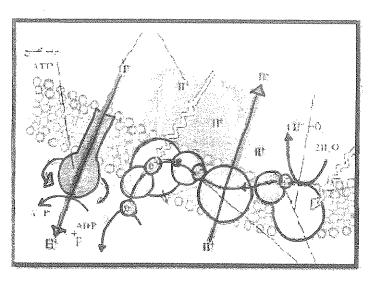

السؤال الثاني: ( ب ) ادرس الأشكال التالية جيدًا ثم أجب عن المطلوب:-

( ۲ × ۵,۰ - ۲ درجات)

أولاً: الشكل الذي أمامك يمثل تفاعلات البناء الضوئي. اكتب البيانات التي تشير إليها الأرقام التالية:

| *************************************** | ٩ |
|-----------------------------------------|---|
|-----------------------------------------|---|

|  | Y |
|--|---|
|--|---|

### ( امتحان نهاية الفترة الدراسية الأولى للصف الحادي عشر العلمي في هادة الأحياء للعام الدراسي ٢٠١٦ – ٢٠١٧ م )

| II <sub>2</sub> O                               |  | \                                      |                                                                                                                                                                                                                                                                                                                                                                                                                                                                                                                                                                                                                                                                                                                                                                                                                                                                                                                                                                                                                                                                                                                                                                                                                                                                                                                                                                                                                                                                                                                                                                                                                                                                                                                                                                                                                                                                                                                                                                                                                                                                                                                               |
|-------------------------------------------------|--|----------------------------------------|-------------------------------------------------------------------------------------------------------------------------------------------------------------------------------------------------------------------------------------------------------------------------------------------------------------------------------------------------------------------------------------------------------------------------------------------------------------------------------------------------------------------------------------------------------------------------------------------------------------------------------------------------------------------------------------------------------------------------------------------------------------------------------------------------------------------------------------------------------------------------------------------------------------------------------------------------------------------------------------------------------------------------------------------------------------------------------------------------------------------------------------------------------------------------------------------------------------------------------------------------------------------------------------------------------------------------------------------------------------------------------------------------------------------------------------------------------------------------------------------------------------------------------------------------------------------------------------------------------------------------------------------------------------------------------------------------------------------------------------------------------------------------------------------------------------------------------------------------------------------------------------------------------------------------------------------------------------------------------------------------------------------------------------------------------------------------------------------------------------------------------|
| alamayla ka dhilise fan ka ya maya ya ya ga dhi |  | ************************************** | Take State Of the |