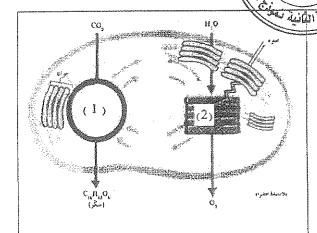

السؤال الثاني: ( ب ) ادرس الأشكال التالية جيدًا ثم أجب عن المطلوب:-

( ۲ × ۵,۰ - ۲ درجات)

أولاً: الشكل الذي أمامك يمثل تفاعلات البناء الضوئي. اكتب البيانات التي تشير إليها الأرقام التالية:

| *************************************** | ٩ |
|-----------------------------------------|---|
|-----------------------------------------|---|

|  | Y |
|--|---|
|--|---|

### ( امتحان نهاية الفترة الدراسية الأولى للصف الحادي عشر العلمي في هادة الأحياء للعام الدراسي ٢٠١٦ – ٢٠١٧ م )

| II <sub>2</sub> O                               |  | \                                      |                                                                                                                                                                                                                                                                                                                                                                                                                                                                                                                                                                                                                                                                                                                                                                                                                                                                                                                                                                                                                                                                                                                                                                                                                                                                                                                                                                                                                                                                                                                                                                                                                                                                                                                                                                                                                                                                                                                                                                                                                                                                                                                               |
|-------------------------------------------------|--|----------------------------------------|-------------------------------------------------------------------------------------------------------------------------------------------------------------------------------------------------------------------------------------------------------------------------------------------------------------------------------------------------------------------------------------------------------------------------------------------------------------------------------------------------------------------------------------------------------------------------------------------------------------------------------------------------------------------------------------------------------------------------------------------------------------------------------------------------------------------------------------------------------------------------------------------------------------------------------------------------------------------------------------------------------------------------------------------------------------------------------------------------------------------------------------------------------------------------------------------------------------------------------------------------------------------------------------------------------------------------------------------------------------------------------------------------------------------------------------------------------------------------------------------------------------------------------------------------------------------------------------------------------------------------------------------------------------------------------------------------------------------------------------------------------------------------------------------------------------------------------------------------------------------------------------------------------------------------------------------------------------------------------------------------------------------------------------------------------------------------------------------------------------------------------|
| alamayla ka dhilise fan ka ya maya ya ya ga dhi |  | ************************************** | Take State Of the |