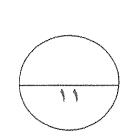

-1

- أي من السهمين (أ) و (ب) يشير إلى الانقسام الميوزي؟

درجة السؤال الثاني (٧)