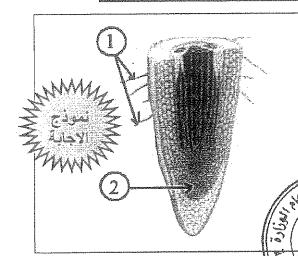

ثانياً: الشكل الذي أمامك يمثل انتقال العصارة الناضجة في اللحاء.

اكتب البيانات التي تشير إليها الأرقام التالية :

---- <sup>1</sup>

----- Y

ثالثاً: الشكل الذي أمامك يمثل تكون حبوب اللقاح في المتك.

اكتب البيانات التي تشير إليها الأرقام التالية: