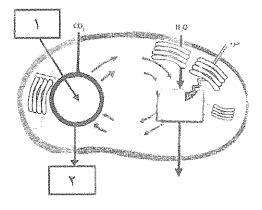

السؤال الثاني: ( ب ) ادرس الأشكال التالية جيدًا ثم أجب عن المطلوب:-

( ۲ × ۵,۰ - ۲ درجات)

أولاً: الشكل الذي أمامك يمثل تفاعلات البناء الضوئي. اكتب البيانات التي تشير إليها الأرقام التالية:

| *************************************** | ٩ |
|-----------------------------------------|---|
|-----------------------------------------|---|

|  | Y |
|--|---|
|--|---|