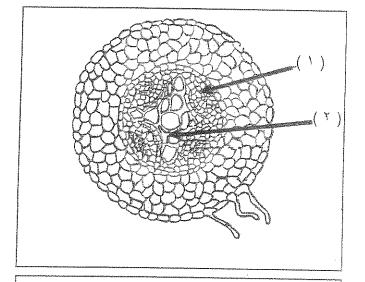

ثانياً: الشكل الذي أمامك يمثل انتقال العصارة الناضجة في اللحاء.

اكتب البيانات التي تشير إليها الأرقام التالية :

---- <sup>1</sup>

----- Y

ثالثاً: الشكل الذي أمامك يمثل تكون حبوب اللقاح في المتك.

اكتب البيانات التي تشير إليها الأرقام التالية:

-1

- أي من السهمين (أ) و (ب) يشير إلى الانقسام الميوزي؟

درجة السؤال الثاني (٧)