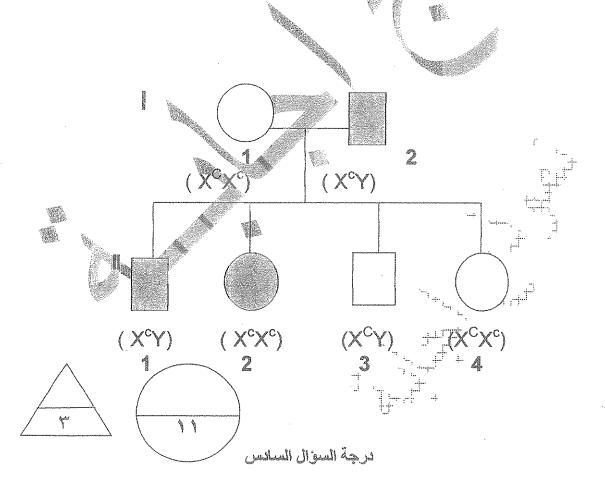

|

#### السؤال السادس : (أ) ما أهمية كل مما يلى: ( $3 \times 7 = 6$ درجات)

. مركب NADPH في دورة كالفن . ؟ صـــ ( ٣٥ ) ... مصدر للهيدروجين اللازم لتبيت غاز CO<sub>2</sub>

٢- النواة الاتبوبية في حبة اللقاح .? صر ٧١)
 تساعد في غو أنبوبة اللقاح من المسم عبر القلم الى المبيض

٣- ما أهمية التنقيح الآختباري في التطبيقات الوراثية . ؟ صلا
 معرفة التركيب اللهي للصفة السائدة هل هي نقية أم هيئة

٤- ما أهمية العبور في علم الوراثة . ؟ صـــ ( ١٣٤٤)
 يؤدي الى ظهور صفات جديدة لم تكن موجودة في الأباء

(ب): ( ۲×۳ = ۳ درجات )

تزوج رجل مصاب بعمي الألوان بآمراة ترى الألوان بشكل طبيعي انجياً البعة ابناء، صبي وبنت مصابيل بعمي الألوان و صبي وبنت رؤيتهما طبيعية صرف ١١٩) المطلوب ١- ارسم سَجل النسب لهذه العائلة محدد باللون الداكن الأفراد المصابين بعمي الألوان . ٢- حدد التركيب الجيني لأفراد العائلة .



انتهت الأسنلة مع أطب التمنيات بالنجاح والتوفيق 6666

العام الدر اسي 2015 / 2015 الزمن ( 60 دقيقة )

وزارة التربية منطقة الفروانية التعليمية التوجيه الفني للعلوم

# امتحان الفترة الدراسية الأولي للصف الحادي عشر - مادة الأحياء

|                                                                                                                                                                                                                                                      | <i>y</i>                                      |
|------------------------------------------------------------------------------------------------------------------------------------------------------------------------------------------------------------------------------------------------------|---------------------------