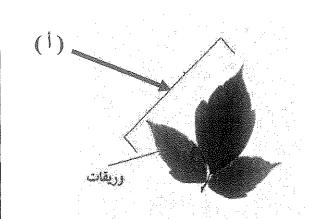

| 4L2XI | بالمنب                                                                                               | P   |
|-------|------------------------------------------------------------------------------------------------------|-----|
|       | طبقة من الخلايا مستطيلة الشكل المتراصة على بعضها البعض وتوجد أسفل النسيج العلوي الجلدي لورقة النبات. |     |
|       | آنية تعتبر نقطة الانطلاق لتحرك الماء داخل الجهاز الوعائي.                                            |     |
|       | الفرد الهجين لديه صفة لا تشبه تماماً الصفة الموجودة لدى أي من الأبوين.                               | 3   |
|       | الجينات الموجودة على الكروموسوم نفسه.                                                                | GA. |