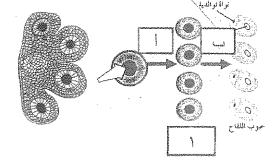

ثانياً: الشكل الذي أمامك يمثل انتقال العصارة الناضجة في اللحاء.

اكتب البيانات التي تشير إليها الأرقام التالية :

---- <sup>1</sup>

----- Y

ثالثاً: الشكل الذي أمامك يمثل تكون حبوب اللقاح في المتك.

اكتب البيانات التي تشير إليها الأرقام التالية:

-1

- أي من السهمين (أ) و (ب) يشير إلى الانقسام الميوزي؟

درجة السؤال الثاني (٧)