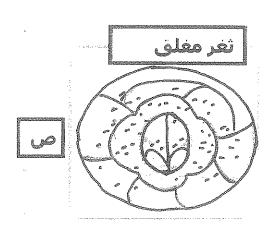

| 4L2XI | بالمنب                                                                                               | P   |
|-------|------------------------------------------------------------------------------------------------------|-----|
|       | طبقة من الخلايا مستطيلة الشكل المتراصة على بعضها البعض وتوجد أسفل النسيج العلوي الجلدي لورقة النبات. |     |
|       | آنية تعتبر نقطة الانطلاق لتحرك الماء داخل الجهاز الوعائي.                                            |     |
|       | الفرد الهجين لديه صفة لا تشبه تماماً الصفة الموجودة لدى أي من الأبوين.                               | 3   |
|       | الجينات الموجودة على الكروموسوم نفسه.                                                                | GA. |