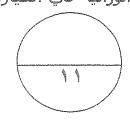

ثانياً: الشكل الذي أمامك يمثل انتقال العصارة الناضجة في اللحاء.

اكتب البيانات التي تشير إليها الأرقام التالية :

---- <sup>1</sup>

----- Y

ثالثاً: الشكل الذي أمامك يمثل تكون حبوب اللقاح في المتك.

اكتب البيانات التي تشير إليها الأرقام التالية:

-1

- أي من السهمين (أ) و (ب) يشير إلى الانقسام الميوزي؟

درجة السؤال الثاني (٧)