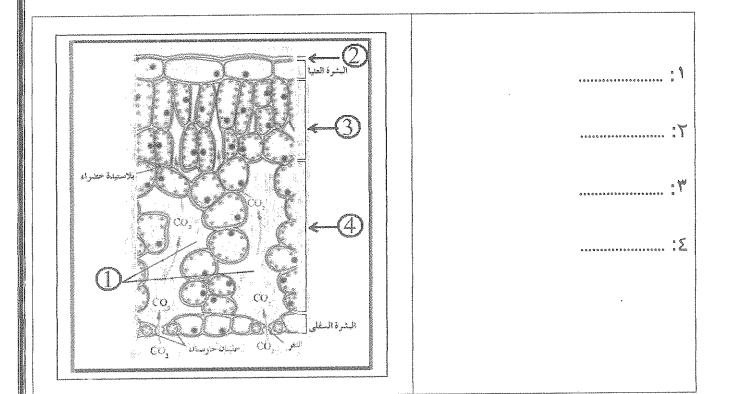

| 4L2XI | بالمنب                                                                                               | P   |
|-------|------------------------------------------------------------------------------------------------------|-----|
|       | طبقة من الخلايا مستطيلة الشكل المتراصة على بعضها البعض وتوجد أسفل النسيج العلوي الجلدي لورقة النبات. |     |
|       | آنية تعتبر نقطة الانطلاق لتحرك الماء داخل الجهاز الوعائي.                                            |     |
|       | الفرد الهجين لديه صفة لا تشبه تماماً الصفة الموجودة لدى أي من الأبوين.                               | 3   |
|       | الجينات الموجودة على الكروموسوم نفسه.                                                                | GA. |