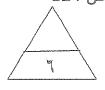

السؤال الثاني: ( ب ) ادرس الأشكال التالية جيدًا ثم أجب عن المطلوب:-

( ۲ × ۵,۰ - ۲ درجات)

أولاً: الشكل الذي أمامك يمثل تفاعلات البناء الضوئي. اكتب البيانات التي تشير إليها الأرقام التالية:

| *************************************** | ٩ |
|-----------------------------------------|---|
|-----------------------------------------|---|

|  | Y |
|--|---|
|--|---|