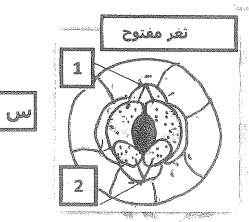

ثانياً: الشكل الذي أمامك يمثل انتقال العصارة الناضجة في اللحاء.

اكتب البيانات التي تشير إليها الأرقام التالية :

---- <sup>1</sup>

----- Y

ثالثاً: الشكل الذي أمامك يمثل تكون حبوب اللقاح في المتك.

اكتب البيانات التي تشير إليها الأرقام التالية:

-1

- أي من السهمين (أ) و (ب) يشير إلى الانقسام الميوزي؟

درجة السؤال الثاني (٧)