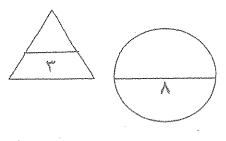

ثانياً: الشكل الذي أمامك يمثل انتقال العصارة الناضجة في اللحاء.

اكتب البيانات التي تشير إليها الأرقام التالية :

---- <sup>1</sup>

----- Y

ثالثاً: الشكل الذي أمامك يمثل تكون حبوب اللقاح في المتك.

اكتب البيانات التي تشير إليها الأرقام التالية: