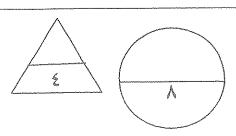

السؤال الثاني: ( ب ) ادرس الأشكال التالية جيدًا ثم أجب عن المطلوب:-

( ۲ × ۵,۰ - ۲ درجات)

أولاً: الشكل الذي أمامك يمثل تفاعلات البناء الضوئي. اكتب البيانات التي تشير إليها الأرقام التالية:

| *************************************** | ٩ |
|-----------------------------------------|---|
|-----------------------------------------|---|

|  | Y |
|--|---|
|--|---|