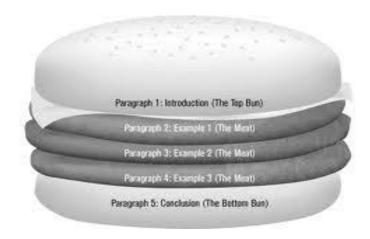

- \* Read the topic and underline the main points that that should be covered in this topic.
- \* the next thing you should pay attention to is the scope of your paper or what you will be including in your <u>discussion</u>. That's why you should establish the limitations of your writing and this will be the foundation of your outline.
- \*An outline means organizing your ideas. It shows your main ideas and the order in which you are going to write about them.
- \* Basically, your <u>outline</u> will constitute three main parts namely the Introduction, the Body and the Conclusion.
- \* Sample outlines for this writing will be given later on. But first, let us discuss the main parts of your paper and what information each should cover.
- \* A piece of writing is like a sandwich: