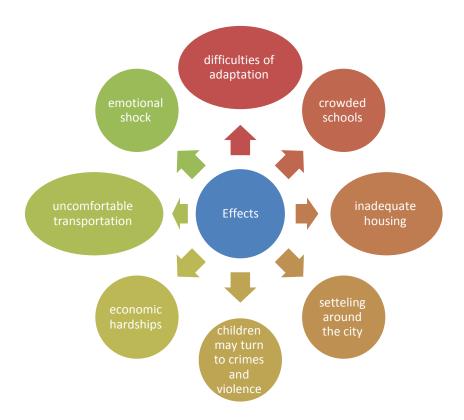

#### The Conclusion:

<u>Conclusion</u> is where you form a summary of all your arguments and state your final stand. Explain why you've ended up with the said conclusion.

\* Now I'll move to provide you with essay outline samples. Before starting you should keep in mind that your composition will contain two paragraphs in its body. The first one will focus on the causes of this phenomenon. In the second one you will state the effects of this movement.