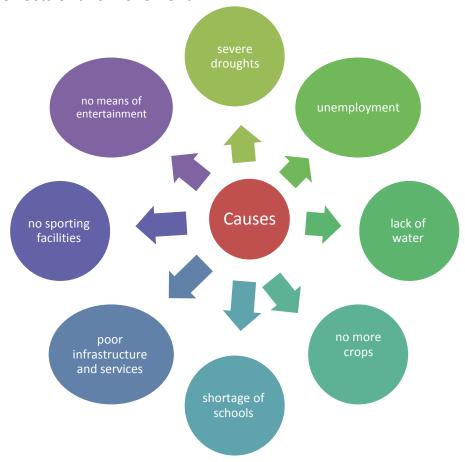

#### The Conclusion:

<u>Conclusion</u> is where you form a summary of all your arguments and state your final stand. Explain why you've ended up with the said conclusion.

\* Now I'll move to provide you with essay outline samples. Before starting you should keep in mind that your composition will contain two paragraphs in its body. The first one will focus on the causes of this phenomenon. In the second one you will state the effects of this movement.