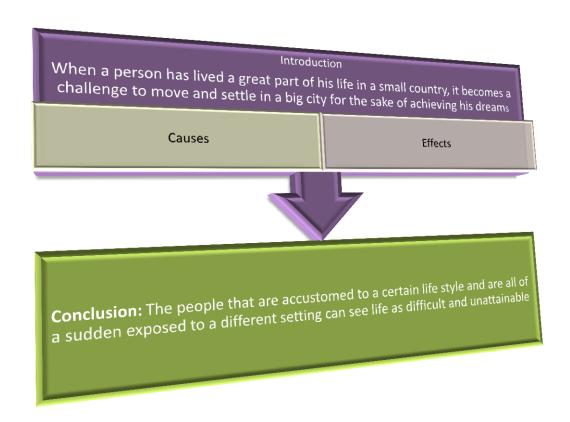

#### The Conclusion:

<u>Conclusion</u> is where you form a summary of all your arguments and state your final stand. Explain why you've ended up with the said conclusion.

\* Now I'll move to provide you with essay outline samples. Before starting you should keep in mind that your composition will contain two paragraphs in its body. The first one will focus on the causes of this phenomenon. In the second one you will state the effects of this movement.

Here is another sample: