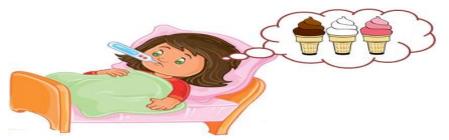

### Read the following passage then answer the questions below.

Huda was ill, yesterday. <u>She</u> didn't go to school. Dad called the doctor to come and see her. The doctor checked her stomach and gave her some medicine. He told her not to eat unhealthy food. She will have to drink lots of water and juice. He said that she will be better tomorrow.

# Choose the correct answer:

∦

| a- Huda was ill<br>b- A day on the beach<br>c- A farm in Al-Wafra               |
|---------------------------------------------------------------------------------|
| 2- The doctor gave Huda some<br>a- presents<br>b- medicine<br>c- flowers        |
| 3- The pronoun <u>she</u> line 1 refers to<br>a- doctor<br>b- mother<br>c- Huda |
| 4- In the picture, there areice-creams<br>a- four<br>b- two<br>c- three         |