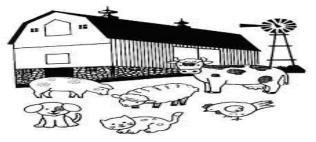

## II- Pictorial Reading Comprehension Read the following passage then answer the questions below.

Rashid's father has a farm. It is a big farm in Al-Wafra. There are cucumbers and strawberries in the farm. He has a horse in the farm. It is a strong horse. Rashid likes riding horses. There is a big playground in the farm. They usually go to the farm in winter.

#### Choose the correct answer:

.

∦ \*

| 1- The <b>best title</b> is<br>a- A visit to Failaka<br>b- A day on the beach<br>c- A farm in Al-Wafra |
|--------------------------------------------------------------------------------------------------------|
| 2- The family usually go to the farm in<br>a- winter<br>b- summer<br>c- spring                         |
| 3- The pronoun <u>he</u> line 2 refers to<br>a- cousin<br>b- Rashid<br>c- friend                       |
| 4- In the picture, there areanimals.<br>a- four<br>b- two<br>c- six                                    |
|                                                                                                        |